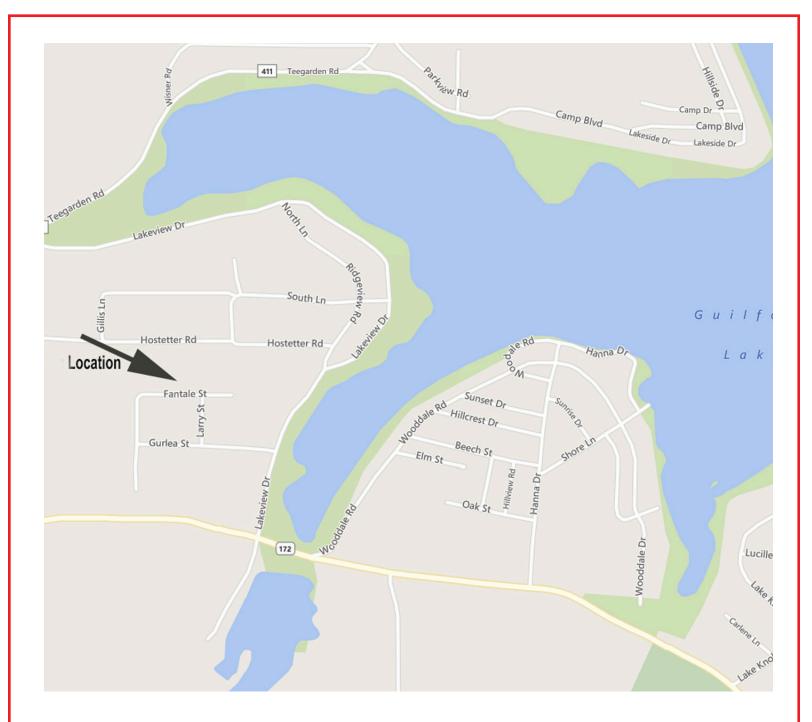

## Wednesday – May 17, 2017 – 6:00 PM **47-Acre Wooded Lot With Sever** GUILFORD LAKE – HANOVERTON, OH ABSOLUTE AUCTION, All sells to highest bidder(s) on location: Lot 23 Fantale St., Hanoverton, OH 44423 Directions: Take St. Rt. 172 east of Rt. 9 to Lakeview and north to Gurlea and left to Larry and right to Fantale. Watch for KIKO signs.