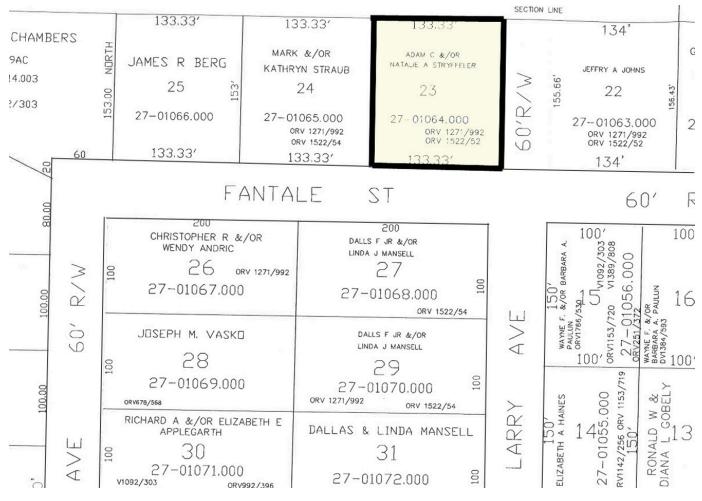

## Wednesday – May 17, 2017 – 6:00 PM **47-Acre Wooded Lot With Sever** GUILFORD LAKE – HANOVERTON, OH ABSOLUTE AUCTION, All sells to highest bidder(s) on location: Lot 23 Fantale St., Hanoverton, OH 44423 Directions: Take St. Rt. 172 east of Rt. 9 to Lakeview and north to Gurlea and left to Larry and right to Fantale. Watch for KIKO signs.

Nice lot – sewer tap in and paid for – wooded – nice elevation – lot size 133 X 153. United local schools. Parcel #2701064000

TERMS ON REAL ESTATE: 15% down auction day, balance due at closing. A 10% buyer's premium will be added to the highest bid to establish the purchase price, which goes to the seller. Any desired inspections must be made prior to bidding. All information contained herein was derived from sources believed to be correct. Information is believed to be accurate but not guaranteed.