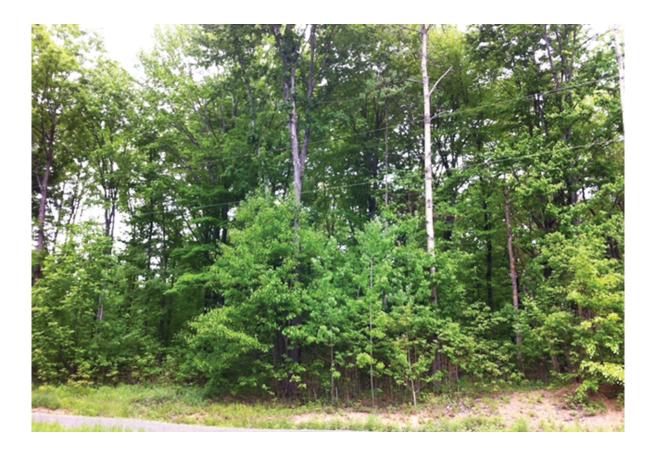

Nice lot – sewer tap in and paid for – wooded – nice elevation – lot size 133 X 153. United local schools. Parcel #2701064000

TERMS ON REAL ESTATE: 15% down auction day, balance due at closing. A 10% buyer's premium will be added to the highest bid to establish the purchase price, which goes to the seller. Any desired inspections must be made prior to bidding. All information contained herein was derived from sources believed to be correct. Information is believed to be accurate but not guaranteed.